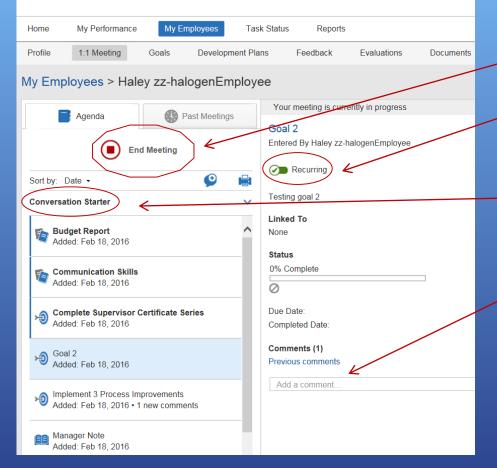

#### Manager Can:

- Start and end 1:1 meetings;
- Turn 'recurring' agenda items on/off;
- Change or hide conversation
   starting questions Conversation starters are questions that help you start discussions with your employees.
- Add comments to agenda items;

#### End Meeting

## 1:1 Meeting

| Ξn | d Meeting                                                                 | $\mathbf{X}$                                                     |   |
|----|---------------------------------------------------------------------------|------------------------------------------------------------------|---|
| Ne | eting Minutes for Mar 15, 2016                                            |                                                                  |   |
| 9  | Goal 2                                                                    | Recurring                                                        | 2 |
| 9  | Implement 3 Process Improvements<br>Hal zz-halogenManager on Feb 18, 2016 | Recurring                                                        | • |
|    | We need to discuss.                                                       |                                                                  |   |
|    | Manager Note                                                              | Recurring                                                        | 7 |
|    |                                                                           | End Meeting Return to Meeting                                    | J |
|    |                                                                           | <ul> <li>Records         Agenda         Meetings     </li> </ul> |   |