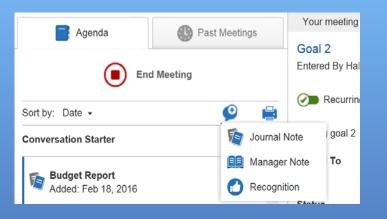

#### Manager Can Write:

- Journal Notes will populate in the manager's profile.
- Manager Notes will populate in the 1:1 agenda notes.
- Recognition

#### End Meeting

Managers can add the following type of feedback:

- Manager Note: A statement or comment about an employee written my management; and
- <u>Recognition</u>: An Acknowledgment of an achievement or a positive acclaim of performance written by management.
- Managers can use this feature to document observations, provide coaching tips, etc.
- Management can add feedback for
   employee(s) and decide whether to share the note with the employee.

### Recognition

- The Recognition feature is intended to:
- Provide positive feedback to staff regarding their performance.
- Examples: when an employee goes above or beyond to complete a project, meet a deadline or when they have gone above or beyond to provide outstanding customer service, or when they complete a training or certificate program to further develop their knowledge or skills related to their position.