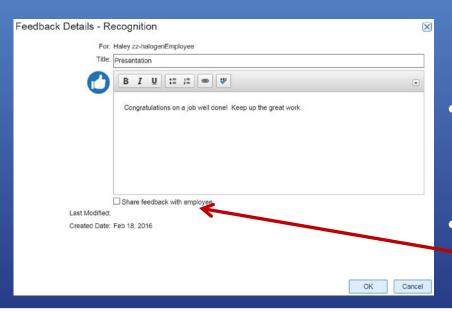

Managers can add the following type of feedback:

- Manager Note: A statement or comment about an employee written my management; and
- <u>Recognition</u>: An Acknowledgment of an achievement or a positive acclaim of performance written by management.
- Managers can use this feature to document observations, provide coaching tips, etc.
- Management can add feedback for
   employee(s) and decide whether to share the note with the employee.

### Recognition

- The Recognition feature is intended to:
- Provide positive feedback to staff regarding their performance.
- Examples: when an employee goes above or beyond to complete a project, meet a deadline or when they have gone above or beyond to provide outstanding customer service, or when they complete a training or certificate program to further develop their knowledge or skills related to their position.