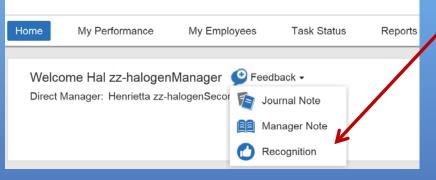

#### Manager Can Write:

- Journal Notes will populate in the manager's profile.
- Manager Notes will populate in the 1:1 agenda notes.
- Recognition

Managers can add the following type of feedback:

- Manager Note: A statement or comment about an employee written my management; and
- <u>Recognition</u>: An Acknowledgment of an achievement or a positive acclaim of performance written by management.
- Managers can use this feature to document observations, provide coaching tips, etc.
- Management can add feedback for
   employee(s) and decide whether to share the note with the employee.