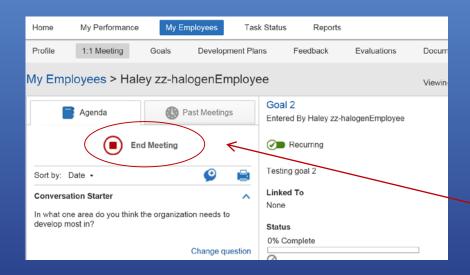

#### Manager Can:

- Start and end 1:1 meetings;
- Turn 'recurring' agenda items on/off;
- Change or hide conversation
   starting questions Conversation starters are questions that help you start discussions with your employees.
- Add comments to agenda items;

#### End Meeting